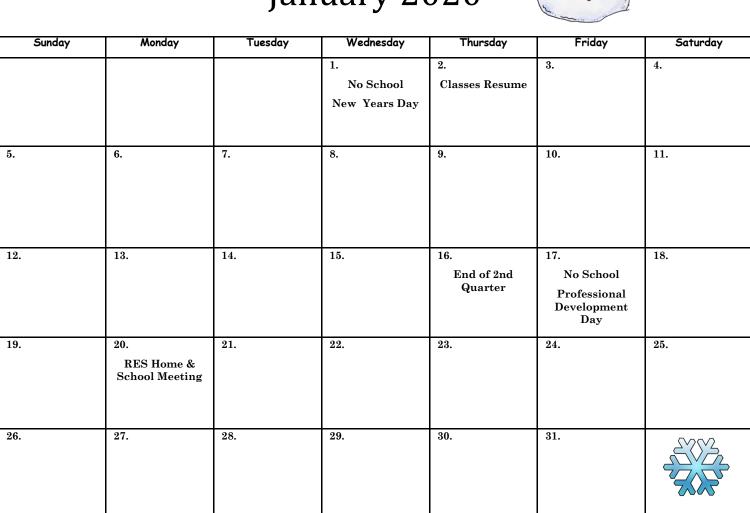

January 2nd: Classes Resume

January 16th: End of 2nd Quarter

January 17th: No School - Professional development day