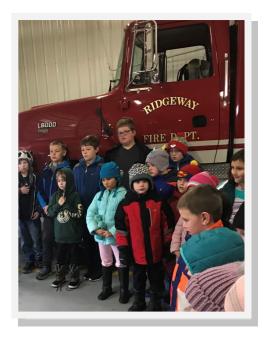

in the Adopt-A-Family project, PLEASE send your cash donation to school.

Thank you for you generosity and support!



#### **Iowa County Empty Stocking**

The Ridgeway Elementary School has the opportunity to help other children in our area. The Empty Stocking program is much like Toys for Tots. All donations stay here in Iowa County helping friends and neighbors! Gently used toys, books, and games for children ages 1-10 can be dropped off at the Ridgeway Elementary School until December 12th!

PLEASE, NO STUFFED ANIMALS





## Ridgeway Elementary School Winter Program Thursday, December 19th 1:30 pm



There will be one performance Plan on attending

(If the be (If the program should be cancelled due to the weather, it will be rescheduled to December 20th, at the same time.)













Students visited the Ridgeway Fire Department to learn about Fire Safety!



#### **FALL FUNDRAISER:**

Thank you to everyone who participated in the Rural Route 1 popcorn fundraiser. Extra popcorn is available to purchase if you are interested: Contact Home & School or call the Ridgeway Elementary School. The following flavors are available:

4-Peanut Butter \$9.00

2-Sea Salt \$9.00

4-Mud Puddles \$9.00

4-White Gold \$9.00

2-Kettle Micro \$7.00

2-Butter Micro \$7.00

5-Caramel Sea Salt \$7.00

1-Cheddar Cheese \$7.00

1-Yellow Popping \$7.00

2-Chicago Style \$7.00

6-White Cheddar Cheese \$7.00



#### **EVENT COMING UP NEXT:**

#### December 5th:

RES Home & School will be having a "Crafts and Cookies "night for the Ridgeway Students to make and take home. Please make sure to tur